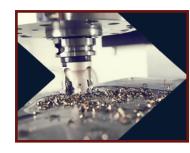

### **CNC MACHINING**

#### **CNC MACHINING & TURNING:**

- Milling Vertical Three Axis 30" x 16" x 20"
   o CAD / CAM INTEGRATION
- Turning Lathe
  - o Maximum Diameter 10"
  - o Maximum Length 36"
  - o Maximum Bar Diameter 3"
  - o CAD / CAM INTEGRATION