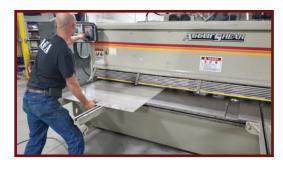

### **CNC SHEARING**

CNC programmable shears offer precise dimensional control.

- Ferrous / Non-Ferrous metals: 10' wide x up to 1/4" thick.
- Plastics: 10' wide x up to 3/8" thick