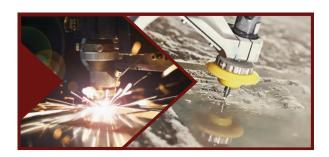

### **CNC SHEET CUTTING**

#### **LASER**

• Cutting Surface 60" x120" up to 5/8" thick

#### WATER JET

 Cutting Surface: 60" x 240" x up to 8" thick o Tilta / Jet Cutting Head (up to 60 degrees) o Terrain Following Camera Path Recognition