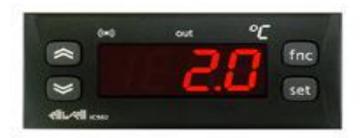

## Second/Additional Compartment Controller Operations 8/24/20

- To Turn Controller On Select "Red" rocker switch to right of LED panel
- Rocker switch light will come on and turn "Red"
- The light will blink for a few seconds and the current set temperature will display
- To Select Temperature Press and quickly release "set" button
- "Set" on "Pb1" will display
- Press "up" or "down" arrows until "Set" appears
- Press "Set" button and release
- Set point temperature will display
- Press "up" or "down" arrows to change set point
- Wait 15 seconds or press "FNC" and unit will return to temperature